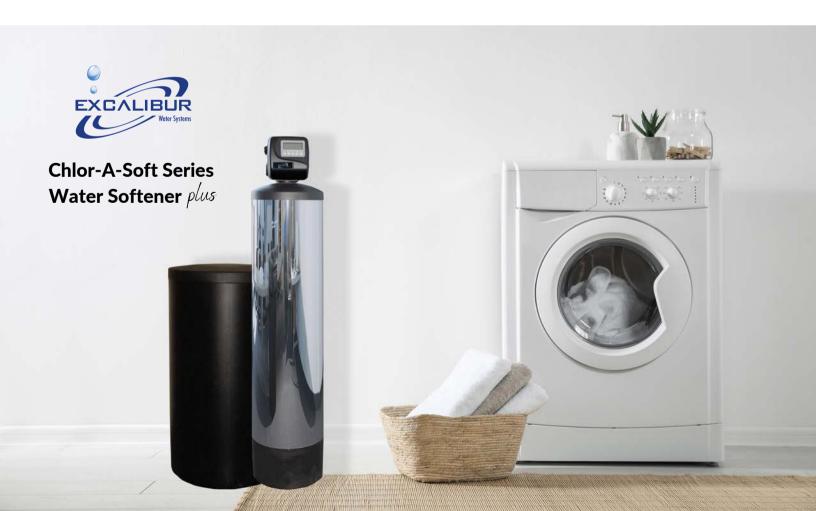

## **Chlor-A-Soft Series Water Softener** plus

Why choose between a filtration system and a water softener when you can have both? The Chlor-A-Soft Series high efficiency water softener from Excalibur Water Systems is the top-selling municipal water combination system that blends two medias together, providing soft water plus chlorine and chemical filtration, all in one system.

On demand softened and filtered water

Removes chlorine and volatile chemicals

Protect your home plumbing and appliances

\*municipal water supplies only

Spend up to 80% less on cleaning products

Save up to 24% on energy costs

All of these hard water issues can be solved with a Chlor-A-Soft Series Water Softener Plus. The life of your appliances will be extended, your dishware will shine, and your clothing will be bright and clean.