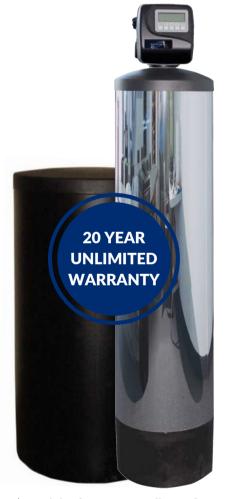

## **Chlor-A-Soft Series Water Softener** plus

Why choose between a filtration system and a water softener when you can have both? The Chlor-A-Soft Series high efficiency water softener from Excalibur Water Systems is the top-selling municipal water combination system that blends two medias together, providing soft water plus chlorine and chemical filtration, all in one system.

Soft water means clean, soft skin and hair

| Part #      | Capacity (kgr) | Pressure (psi) | Temperature (°F) | L x W x H (in)  |
|-------------|----------------|----------------|------------------|-----------------|
| EWS SPREF30 | 30,000         | 40-110         | 40-110           | 27" x 18" x 57" |
| EWS SPREF45 | 45,000         | 40-110         | 40-110           | 28" x 20" x 63" |
| EWS SPREF60 | 60,000         | 40-110         | 40-110           | 33" x 20" x 63" |